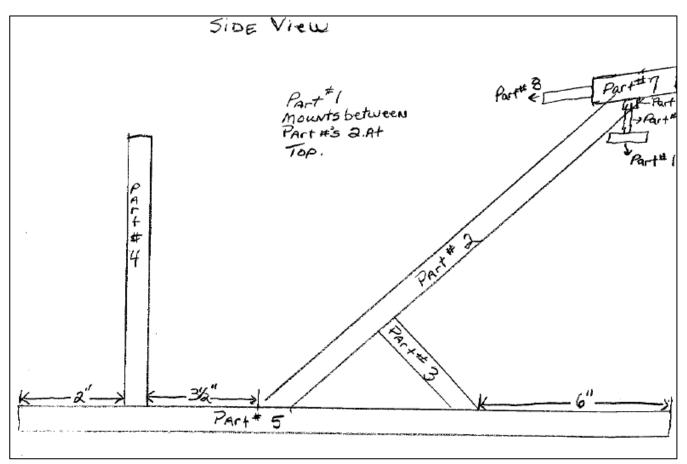

#### **Parts and Labor**

15 feet -1"x  $^{1}/_{8}$ " square tubing 2 feet  $-\frac{3}{4}$ " x  $^{1}/_{8}$ " square tubing

2 - 8" wheels with  $\frac{3}{8}$ " holes  $2 - \frac{3}{8}$ " x 5" bolts

 $2 - \frac{3}{8}$ " flat washers

 $2 - \frac{3}{8}$ " lock washers  $2 - \frac{3}{8}$ " nuts

1 - 2" x 14" telespar post

 $2 - \frac{1}{4}$ " x 1" bolts

 $2 - \frac{1}{4}$  nuts  $2 - \frac{1}{4}$  x 2" bolts

 $2 - \frac{5}{8}$ " x 14" steel rod

 $2 - \frac{3}{4}$ " x  $11 - \frac{1}{2}$ " pipe  $2 - 1 - \frac{1}{4}$ " x  $11 - \frac{1}{2}$ " plastic hose

**Total: \$59** Labor: 2 hours

| PARTS LIST FOR CENTERLINE                        |          |
|--------------------------------------------------|----------|
|                                                  | Part #'s |
| 1- 1"X1/8"X14" SQUARE TUBING                     | 1        |
| 2- 1"X1/8"X35" SQUARE TUBING                     | 2        |
| 2- 1"X1/8"X5" SQUARE TUBING                      | 3        |
| 2- 1"X1/8"X9" SQUARE TUBING                      | Ц        |
| 2- 1"X1/8"X18" SQUARE TUBING                     | 5        |
| 2- 1"X1/8"X12" SQUARE TUBING                     | 4        |
| 2- 1"X1/8"X3" SQUARE TUBING                      | 7        |
| 2- 3/4"X1/8"X12" SQUARE TUBING                   | 8        |
| 2- 8" WHEELS WITH 3/8" HOLES<br>2- 3/8"X5" BOLTS | 9<br>10  |
| 2- 3/8" FLAT WASHERS                             |          |
| 2- 3/8" LOCK WASHERS                             | 12       |
| 2- 3/8" NUTS                                     | (3       |
| 1- 2"X14" TELSPAR POST                           | 14       |
| 2- 1/4"X1" BOLTS                                 |          |
| 2- 1/4" NUTS                                     | 16       |
| 2- 1/4"X2" BOLTS                                 | 17       |
| 2- 5/8"X14" STEEL ROD                            | 18       |
| 2-3/4"X11 1/2" PIPE                              | 19       |
| 2- 1 1/4"X11 1/2" PLASTIC HOSE                   | 20       |