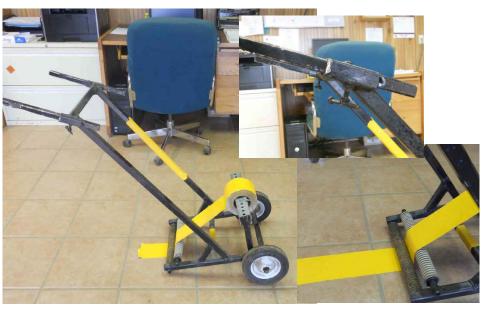

## **Description**

The Centerline Taper is a two-wheel cart to apply reflective tape after placing an asphalt patch.

#### **Benefit**

The Centerline Taper allows workers to put down reflective tape quickly and safely without bending over. This eliminates back strains and hand abrasions from placing the tape by hand. The adjustable handles keep the cart at the right height for any worker. The tape also stays in place better than temporary tabs, which often need to be applied multiple times.