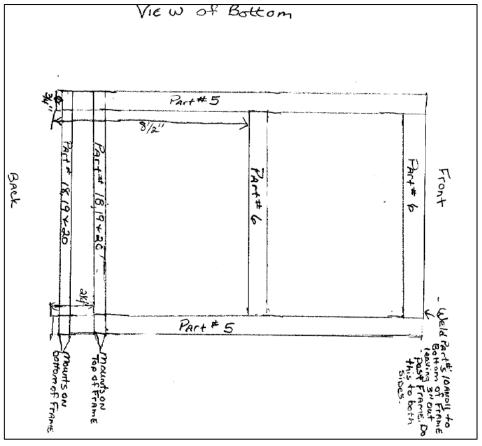

| PARTS LIST FOR CENTERLINE                        |          |
|--------------------------------------------------|----------|
|                                                  | Part #'s |
| 1- 1"X1/8"X14" SQUARE TUBING                     | 1        |
| 2- 1"X1/8"X35" SQUARE TUBING                     | 2        |
| 2- 1"X1/8"X5" SQUARE TUBING                      | 3        |
| 2- 1"X1/8"X9" SQUARE TUBING                      | Ц        |
| 2- 1"X1/8"X18" SQUARE TUBING                     | 5        |
| 2- 1"X1/8"X12" SQUARE TUBING                     | 4        |
| 2- 1"X1/8"X3" SQUARE TUBING                      | 7        |
| 2- 3/4"X1/8"X12" SQUARE TUBING                   | 8        |
| 2- 8" WHEELS WITH 3/8" HOLES<br>2- 3/8"X5" BOLTS | 9<br>10  |
| 2- 3/8" FLAT WASHERS                             |          |
| 2- 3/8" LOCK WASHERS                             | 12       |
| 2- 3/8" NUTS                                     | (3       |
| 1- 2"X14" TELSPAR POST                           | 14       |
| 2- 1/4"X1" BOLTS                                 |          |
| 2- 1/4" NUTS                                     | 16       |
| 2- 1/4"X2" BOLTS                                 | 17       |
| 2- 5/8"X14" STEEL ROD                            | 18       |
| 2-3/4"X11 1/2" PIPE                              | 19       |
| 2- 1 1/4"X11 1/2" PLASTIC HOSE                   | 20       |