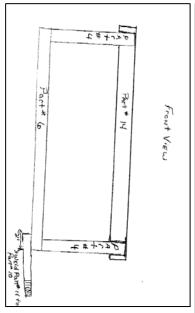

#### **Parts and Labor**

15 feet -1"x  $^{1}/_{8}$ " square tubing 2 feet  $-\frac{3}{4}$ " x  $^{1}/_{8}$ " square tubing

2 - 8" wheels with  $\frac{3}{8}$ " holes  $2 - \frac{3}{8}$ " x 5" bolts

 $2 - \frac{3}{8}$ " flat washers

 $2 - \frac{3}{8}$ " lock washers  $2 - \frac{3}{8}$ " nuts

1 - 2" x 14" telespar post

 $2 - \frac{1}{4}$ " x 1" bolts

 $2 - \frac{1}{4}$  nuts  $2 - \frac{1}{4}$  x 2" bolts

 $2 - \frac{5}{8}$ " x 14" steel rod

 $2 - \frac{3}{4}$ " x  $11 - \frac{1}{2}$ " pipe  $2 - 1 - \frac{1}{4}$ " x  $11 - \frac{1}{2}$ " plastic hose

**Total: \$59** Labor: 2 hours

| PARTS LIST FOR CENTERLINE                        |          |
|--------------------------------------------------|----------|
|                                                  | Part #'s |
| 1- 1"X1/8"X14" SQUARE TUBING                     | 1        |
| 2- 1"X1/8"X35" SQUARE TUBING                     | 2        |
| 2- 1"X1/8"X5" SQUARE TUBING                      | 3        |
| 2- 1"X1/8"X9" SQUARE TUBING                      | Ц        |
| 2- 1"X1/8"X18" SQUARE TUBING                     | 5        |
| 2- 1"X1/8"X12" SQUARE TUBING                     | 4        |
| 2- 1"X1/8"X3" SQUARE TUBING                      | 7        |
| 2- 3/4"X1/8"X12" SQUARE TUBING                   | 8        |
| 2- 8" WHEELS WITH 3/8" HOLES<br>2- 3/8"X5" BOLTS | 9<br>10  |
| 2- 3/8" FLAT WASHERS                             |          |
| 2- 3/8" LOCK WASHERS                             | 12       |
| 2- 3/8" NUTS                                     | (3       |
| 1- 2"X14" TELSPAR POST                           | 14       |
| 2- 1/4"X1" BOLTS                                 |          |
| 2- 1/4" NUTS                                     | 16       |
| 2- 1/4"X2" BOLTS                                 | 17       |
| 2- 5/8"X14" STEEL ROD                            | 18       |
| 2-3/4"X11 1/2" PIPE                              | 19       |
| 2- 1 1/4"X11 1/2" PLASTIC HOSE                   | 20       |