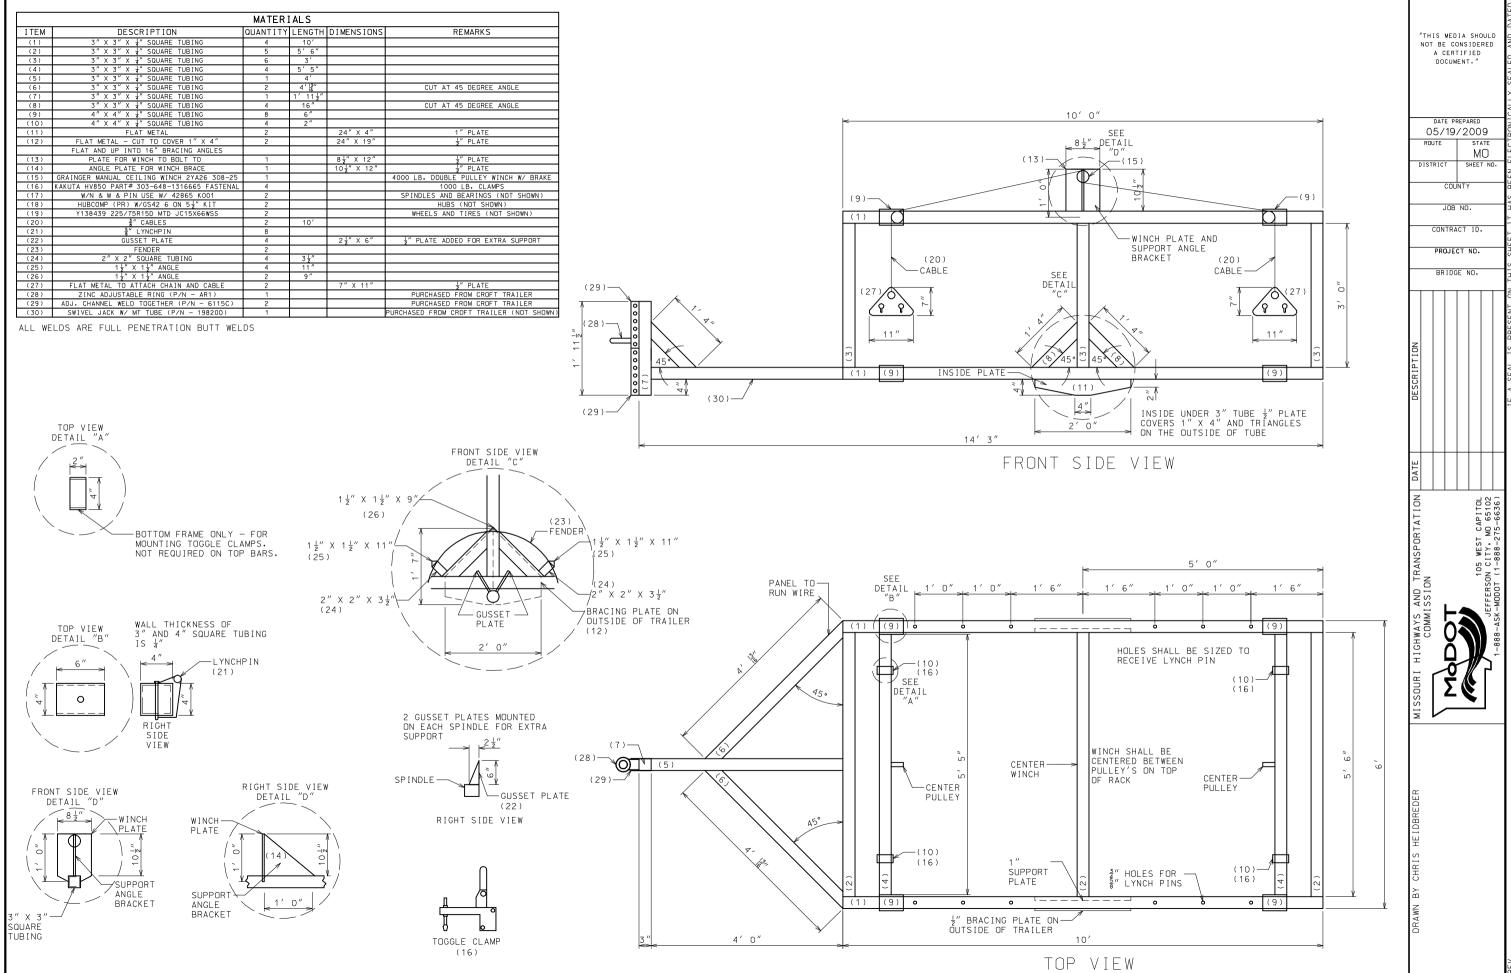

| 1)                                                                                                   | Describe your best pra                                                                                                                                                                                                                                                                                                                                                                                                                                                                                                                                                                                                                                                                                                                                                                                                                                                                                                                                                                                                                                                                                                                                                                                                                                                                                                                                                                                                                                                                                                                                  | actice. (Atta                              | ch ph         | otos, videos a                             | nd diagrams     | if available.)                   |                              |                |                                    |
|------------------------------------------------------------------------------------------------------|---------------------------------------------------------------------------------------------------------------------------------------------------------------------------------------------------------------------------------------------------------------------------------------------------------------------------------------------------------------------------------------------------------------------------------------------------------------------------------------------------------------------------------------------------------------------------------------------------------------------------------------------------------------------------------------------------------------------------------------------------------------------------------------------------------------------------------------------------------------------------------------------------------------------------------------------------------------------------------------------------------------------------------------------------------------------------------------------------------------------------------------------------------------------------------------------------------------------------------------------------------------------------------------------------------------------------------------------------------------------------------------------------------------------------------------------------------------------------------------------------------------------------------------------------------|--------------------------------------------|---------------|--------------------------------------------|-----------------|----------------------------------|------------------------------|----------------|------------------------------------|
|                                                                                                      | The Steel Plate Tran<br>of placing a steel pla<br>The steel plate can be<br>one being alittle diff                                                                                                                                                                                                                                                                                                                                                                                                                                                                                                                                                                                                                                                                                                                                                                                                                                                                                                                                                                                                                                                                                                                                                                                                                                                                                                                                                                                                                                                      | ate over a loe loaded,                     | nole          | in a bridge                                | deck.The tr     | ailer is pul                     | led by a picl                | k-up           | or dump truck.                     |
| 2)                                                                                                   | How does MoDOT be                                                                                                                                                                                                                                                                                                                                                                                                                                                                                                                                                                                                                                                                                                                                                                                                                                                                                                                                                                                                                                                                                                                                                                                                                                                                                                                                                                                                                                                                                                                                       | enefit from                                | this b        | pest practice?                             | ? (Check all ti | hat apply.)                      |                              |                |                                    |
|                                                                                                      | Saves more | ney                                        | •             | ⊠ Sa                                       | aves time       |                                  |                              |                |                                    |
|                                                                                                      | Simplifies                                                                                                                                                                                                                                                                                                                                                                                                                                                                                                                                                                                                                                                                                                                                                                                                                                                                                                                                                                                                                                                                                                                                                                                                                                                                                                                                                                                                                                                                                                                                              | work                                       |               | ⊠ In                                       | nproves safe    | ty                               |                              |                |                                    |
|                                                                                                      | Describe how:Both r<br>pick-up can be used.<br>plate into place on th<br>onto a dump truck w<br>it falls in the right pla                                                                                                                                                                                                                                                                                                                                                                                                                                                                                                                                                                                                                                                                                                                                                                                                                                                                                                                                                                                                                                                                                                                                                                                                                                                                                                                                                                                                                               | Safety is i<br>e trailer. D<br>ith a loade | mpro<br>Orive | oved as the to the locat                   | person only     | y has to atta<br>wer plate ov    | nch cable to<br>ver hole. No | plat<br>mo     | e and winch steel re loading plate |
|                                                                                                      |                                                                                                                                                                                                                                                                                                                                                                                                                                                                                                                                                                                                                                                                                                                                                                                                                                                                                                                                                                                                                                                                                                                                                                                                                                                                                                                                                                                                                                                                                                                                                         |                                            |               |                                            | <b>F</b>        |                                  |                              |                |                                    |
| 3)                                                                                                   | When was your best p                                                                                                                                                                                                                                                                                                                                                                                                                                                                                                                                                                                                                                                                                                                                                                                                                                                                                                                                                                                                                                                                                                                                                                                                                                                                                                                                                                                                                                                                                                                                    | ractice imp                                | leme          | ented?                                     | June,2008       | 3                                |                              |                |                                    |
| 4)                                                                                                   | How much does your                                                                                                                                                                                                                                                                                                                                                                                                                                                                                                                                                                                                                                                                                                                                                                                                                                                                                                                                                                                                                                                                                                                                                                                                                                                                                                                                                                                                                                                                                                                                      | tool or equi                               | ipme          | nt modificati                              | ion cost? (Pl   | ease attach a                    | complete mat                 | erial          | s list.)                           |
|                                                                                                      | Total labor hours:                                                                                                                                                                                                                                                                                                                                                                                                                                                                                                                                                                                                                                                                                                                                                                                                                                                                                                                                                                                                                                                                                                                                                                                                                                                                                                                                                                                                                                                                                                                                      | 127 Hr.<br>THM434<br>92 Hr.<br>THM434      |               | Total mate                                 | erial costs:    | \$1737.76<br>THM434<br>\$2184.61 |                              |                |                                    |
| 5)                                                                                                   | Contact information:                                                                                                                                                                                                                                                                                                                                                                                                                                                                                                                                                                                                                                                                                                                                                                                                                                                                                                                                                                                                                                                                                                                                                                                                                                                                                                                                                                                                                                                                                                                                    |                                            |               | vin Rose                                   |                 | THM434                           | Telephon                     | ne             | 816-229-3540                       |
|                                                                                                      |                                                                                                                                                                                                                                                                                                                                                                                                                                                                                                                                                                                                                                                                                                                                                                                                                                                                                                                                                                                                                                                                                                                                                                                                                                                                                                                                                                                                                                                                                                                                                         |                                            |               | Dist. 4 Blue Springs-Special<br>Operations |                 |                                  |                              |                |                                    |
| Please save and send your completed form and any attachments to your district challenge coordinator. |                                                                                                                                                                                                                                                                                                                                                                                                                                                                                                                                                                                                                                                                                                                                                                                                                                                                                                                                                                                                                                                                                                                                                                                                                                                                                                                                                                                                                                                                                                                                                         |                                            |               |                                            |                 |                                  |                              | e coordinator. |                                    |
| Or sign and mail your completed form through department mail.                                        |                                                                                                                                                                                                                                                                                                                                                                                                                                                                                                                                                                                                                                                                                                                                                                                                                                                                                                                                                                                                                                                                                                                                                                                                                                                                                                                                                                                                                                                                                                                                                         |                                            |               |                                            |                 |                                  |                              |                |                                    |
|                                                                                                      | _                                                                                                                                                                                                                                                                                                                                                                                                                                                                                                                                                                                                                                                                                                                                                                                                                                                                                                                                                                                                                                                                                                                                                                                                                                                                                                                                                                                                                                                                                                                                                       | (Sign                                      | ature         | e if mailed)                               |                 |                                  | Date)                        |                |                                    |
|                                                                                                      |                                                                                                                                                                                                                                                                                                                                                                                                                                                                                                                                                                                                                                                                                                                                                                                                                                                                                                                                                                                                                                                                                                                                                                                                                                                                                                                                                                                                                                                                                                                                                         |                                            |               |                                            |                 |                                  |                              |                |                                    |

Missouri Department of Transportation

Thanks for helping make MoDOT a world-class organization!

## Material list and cost for Steel Plate Transporter THM43401

| 4 ea. 3x3x24x3/16 Sq. Tubing        | \$ 446.40 |
|-------------------------------------|-----------|
| 1 ea.4x4x20x1/4 Sq. Tubing          | \$ 165.10 |
| 1 ea. Turn block                    | \$ 89.16  |
| 10 ft.1/2x12 Flat steel             | \$ 172.40 |
| 1 ea. Trailer connector and adaptor | \$ 19.98  |
| 4 ea. U bar clamps                  | \$ 144.65 |
| 12 ea. Hitch pins                   | \$ 49.08  |
| 1 ea. Roll of 16 ga. Wire           | \$ 13.99  |
| 2 ea. Fenders                       | \$ 23.44  |
| 2 ea. Spindle                       | \$ 44.34  |
| 1 pr. Complete hub assembly         | \$ 85.02  |
| 2 ea. Tires                         | \$ 313.39 |
| 2 ea. Light box                     | \$ 59.30  |
| 1 ea. Tow ring                      | \$ 28.23  |
| 2 ea. Adjustable channel            | \$ 16.30  |
| 2 ea. Pin and clip for receiver     | \$ 7.58   |
| 1 ea. Swivel jack                   | \$ 59.60  |
| •                                   |           |

Total \$ 1737.76

## Material list and cost for Steel Plate Transporter THM43402

| 5 ea.3x3x24x3/16 Sq. Tubing   | \$558.40   |
|-------------------------------|------------|
| 10 ft. 1/2x12 Flat Steel      | \$ 172.41  |
| 4 ea. Hold down clamps        | \$135.49   |
| 1 ea. Gear winch              | \$ 66.09   |
| 4 ea. Spring assembly         | \$ 8.67    |
| Shipping                      | \$ 225.11  |
| 1 ea. Ceiling winch           | \$ 258.08  |
| 2 ea. 3" Flat mount block     | \$ 35.90   |
| 100 Ft. 5/16 cable            | \$ 68.54   |
| 2 ea. Eye hooks               | \$ 7.96    |
| 4 ea. Clip and thimble kit    | \$ 10.76   |
| 2 Fenders                     | \$ 23.44   |
| 2 ea. Spindle w/pin           | \$ 44.34   |
| 1 pr. Complete Hub assembly   | \$ 85.02   |
| 2 Tires                       | \$ 313.39  |
| 2 ea. Light Box               | \$ 59.30   |
| 1 ea Tow Ring                 | \$28.23    |
| 2 ea. Adjustable Channels     | \$ 16.30   |
| 2 ea. Pin & Clip for receiver | \$ 7.58    |
| 1 ea Swivel Jack              | \$ 59.60   |
|                               |            |
| Total                         | \$ 2184.61 |