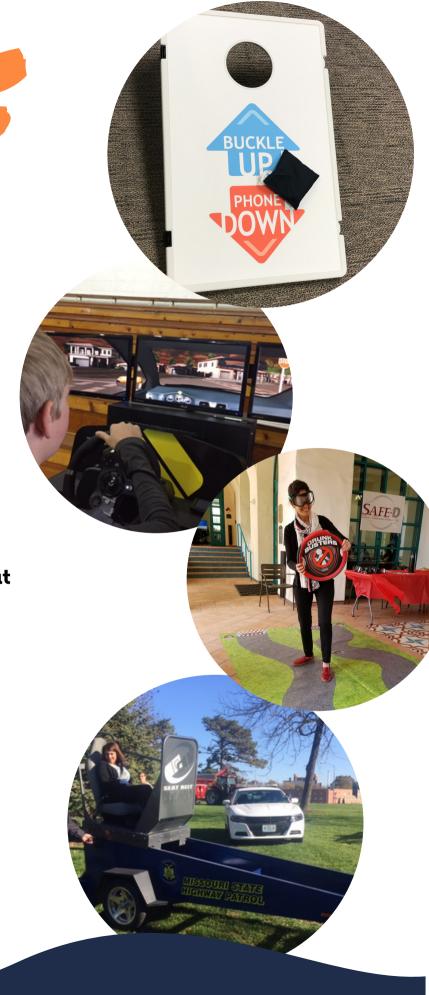

#### **BUPD Corn Hole Game**

NWMCRS - MoDOT District Office - St. Joseph

#### **Driving Simulator**

Buchanan County Sheriff's Dept. - St. Joseph

## **Drunk Buster Goggles**

NWMCRS - MoDOT District Office - St. Joseph

#### **Seat Belt Convincer**

Missouri State Highway Patrol - St. Joseph