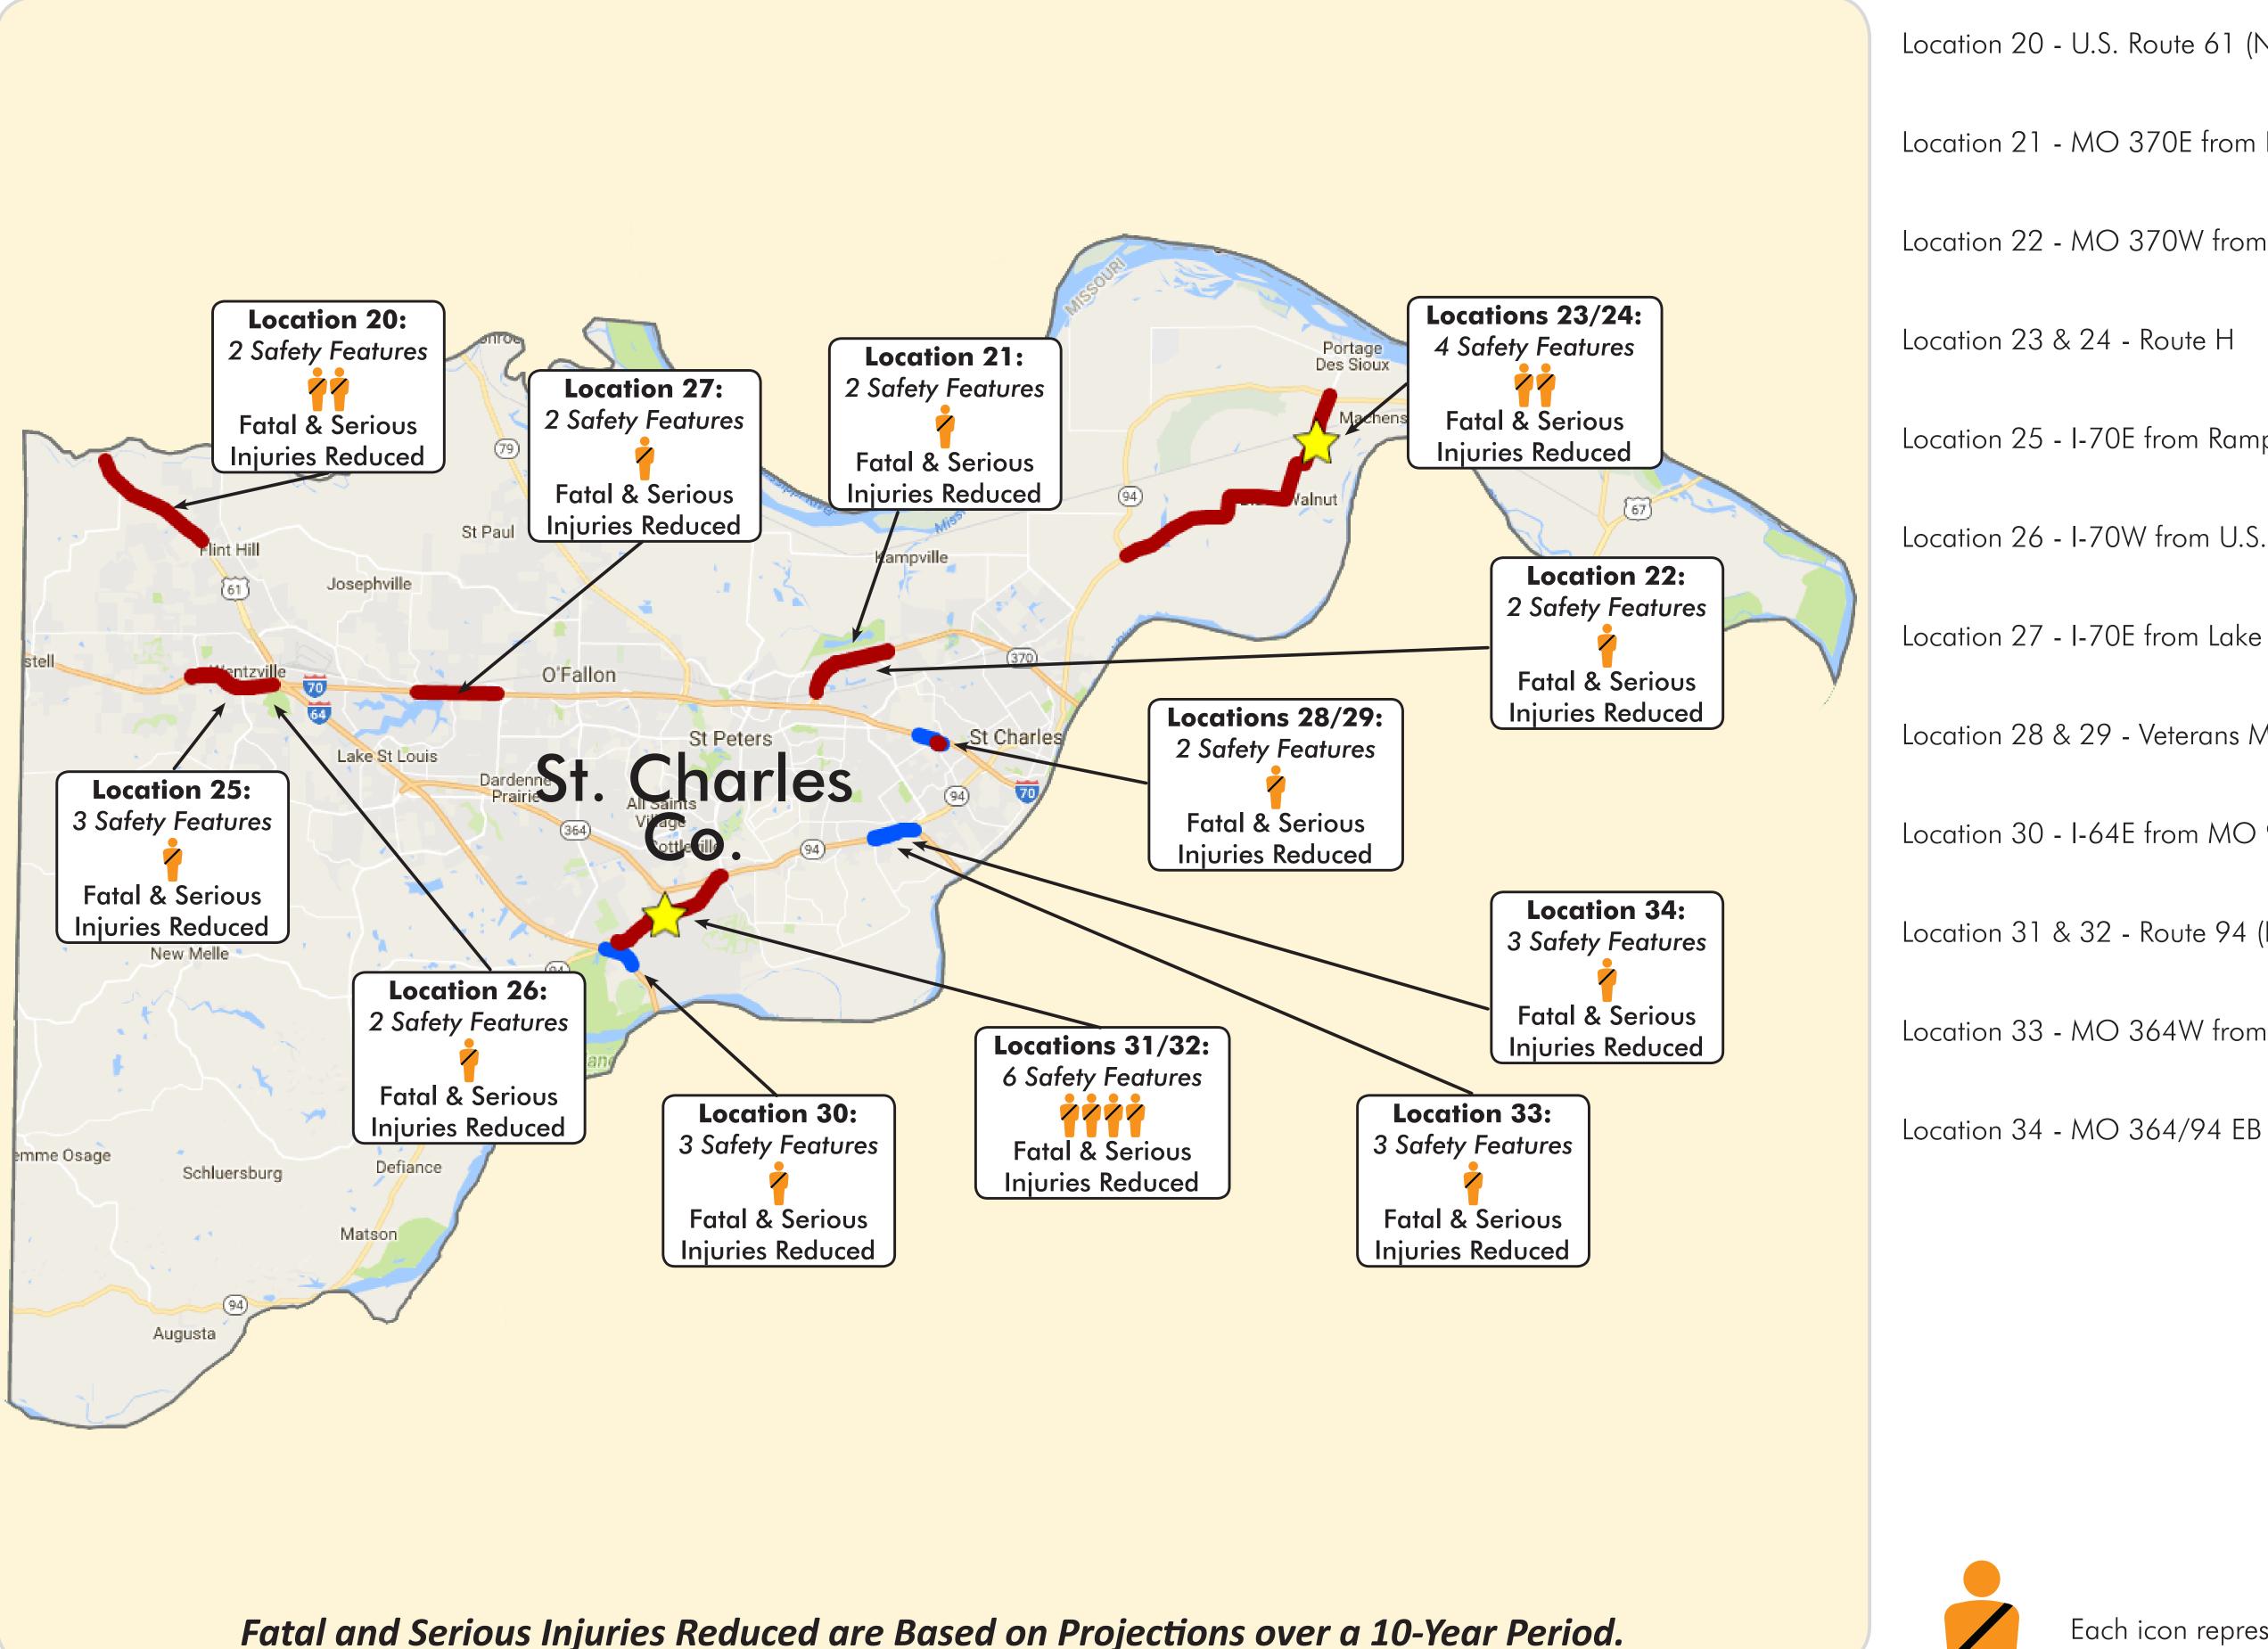

## St. Charles County Safety Improvements

- Location 20 U.S. Route 61 (NB & SB) from I-70 to Lincoln County Line
- Location 21 MO 370E from Premier Parkway to Truman Road Entrance Ramp
- Location 22 MO 370W from Truman Road Exit Ramp to I-70
- Location 25 I-70E from Ramp to Wentzville Pkwy to Route Z Entrance Ramp
- Location 26 I-70W from U.S. Route 61 to Wentzville Pkwy
- Location 27 I-70E from Lake St. Louis Blvd to Bryan Road
- Location 28 & 29 Veterans Memorial Pkwy & Zumbehl Rd
- Location 30 I-64E from MO 94 to Research Park Bridge
- Location 31 & 32 Route 94 (EB&WB) from Siedentop Rd to Ramp MO 364E to MO 94
- Location 33 MO 364W from Ramp MO 364W to MO 94E to Heritage Crossing

Each icon represents a one person reduction in serious injury or fatality at each location over a ten year period.